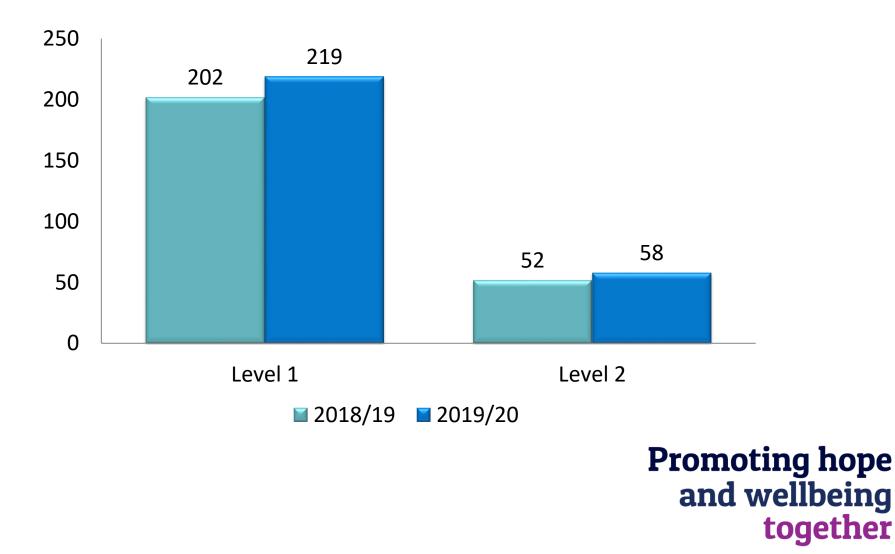

-----------------------------------------------|---------------------------------------------|
| UP-SKILLING             | NCSCT Certified Stop Smoking Advisor<br>Embedded in staff PDR;<br>Transferable skills |                                             |
| CONTINUOUS<br>SUPPORT   | Follow-up and mentoring sessions;<br>Quarterly Best Practice Meetings                 |                                             |
| ACCESSIBLE<br>RESOURCES | Trust Smokefree website;<br>Smokefree Box located in each ward                        |                                             |
| MOTIVATION              | 'Advisor of the Month' Award                                                          | Promoting hope<br>and wellbeing<br>together |



#### Number of staff trained over the last two years



## **Benefits of bespoke training**



- Tailored to suit multiple service needs
- Can be modified to suit specific staff groups
- Can be used to cover specific issues or gaps in Smokefree practice
- Flexible setting and variety of delivery methods
- Interactive & engaging



## **Training monitoring**



#### Keeping a log for training, events and groups

|                                                                                  | А                                                                                                                                                        | В                                               | С                                                                                                            | D