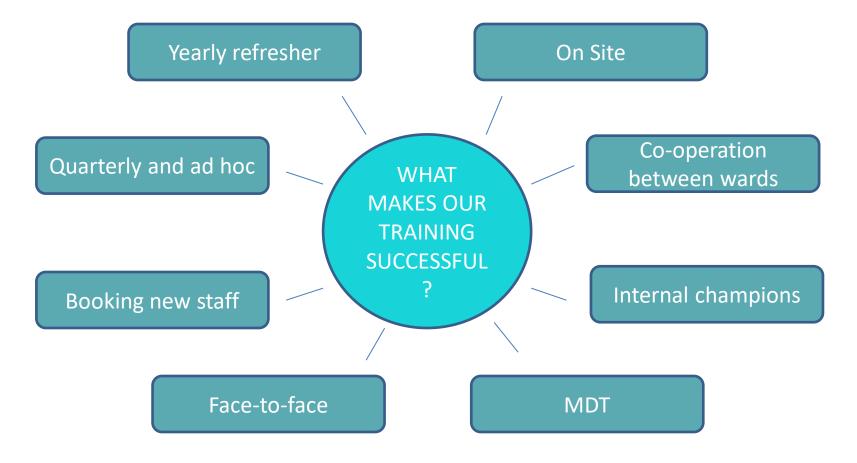

### **Training programmes**

Level 1 (with annual refresher) Level 2 (held quarterly) Bespoke Training